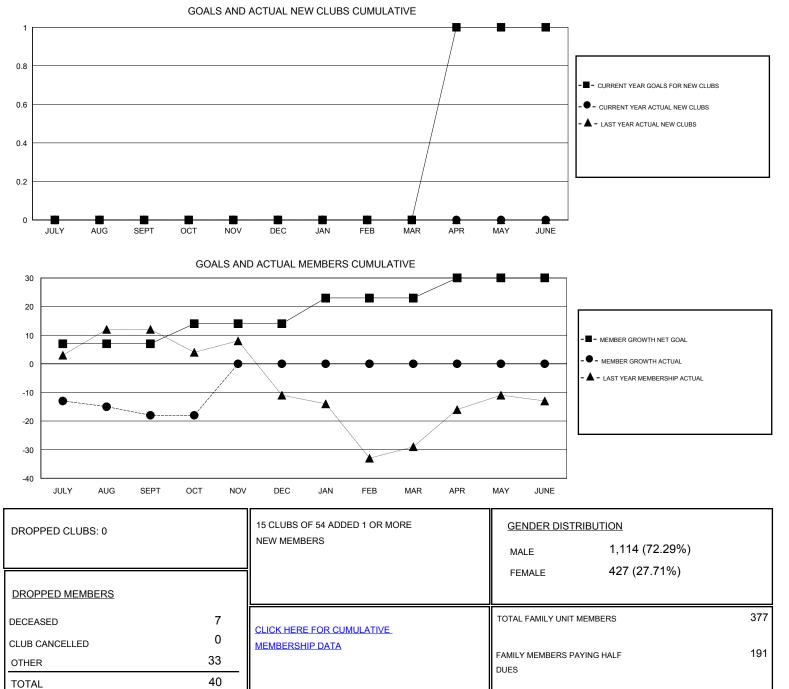

## District 5M 4

Results as of: 10/31/2019

| GMT:                           | LOCATION MINNESOTA |   |   |                                  |   |    | GMT CA |
|--------------------------------|--------------------|---|---|----------------------------------|---|----|--------|
| Clubs<br>RESULTS FOR 2019-2020 |                    |   |   | Members<br>RESULTS FOR 2019-2020 |   |    |        |
|                                |                    |   |   |                                  |   |    |        |
| JULY/AUG/SEPT                  | 0                  | 0 | 0 | JULY/AUG/SEPT                    | 7 | 14 | 31     |
| OCT/NOV/DEC                    | 0                  | 0 | 0 | OCT/NOV/DEC                      | 7 | 9  | 9      |
| JAN/FEB/MAR                    | 0                  | 0 | 0 | JAN/FEB/MAR                      | 9 | 0  | 0      |
| APR/MAY/JUNE                   | 1                  | 0 | 0 | APR/MAY/JUNE                     | 7 | 0  | 0      |